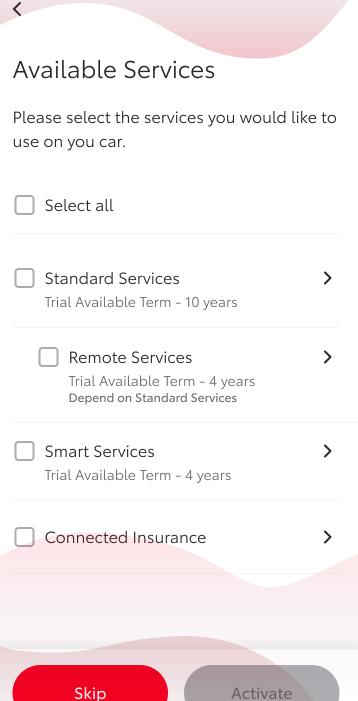

## In the final step you can select preferred digital services.

(Connected Insurance only available in selected markets)

Read more about their benefits by tapping on the arrows.

Once you are happy with the services selected, tap Activate.

Finally, read and accept the Terms of Use and consult our Privacy Notice.

Accept Terms and Conditions

In order to activate, please accept terms o use for the service(s) you want to activate