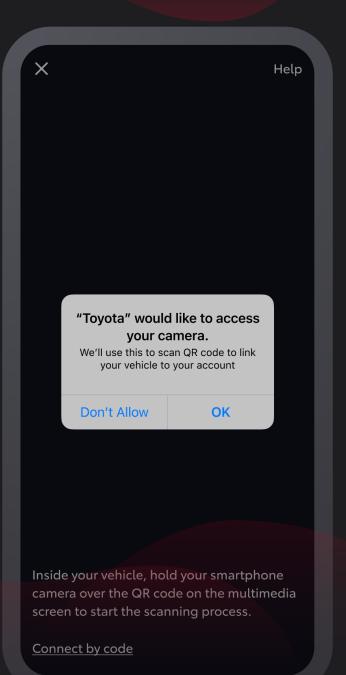

## Allow access to your camera

Scan the VIN from one of the two locations

Once processed, tap Add Vehicle.

Your vehicle will now be added to your profile.