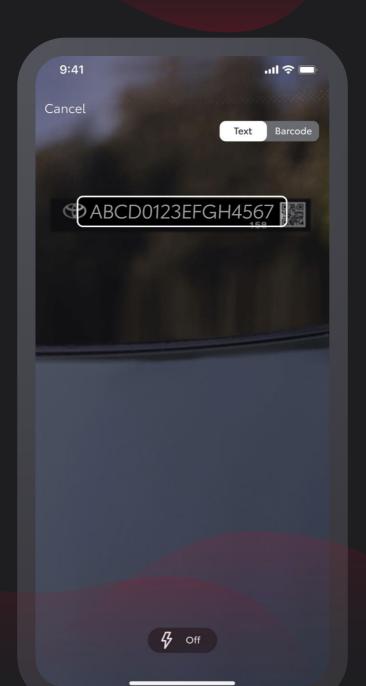

Next step is to Add vehicle.

Tap Enter VIN, and type the VIN manually or scan it by tapping the camera icon:

## Allow access to your camera

Scan the VIN from one of the two locations

Once processed, tap Add Vehicle.

Your vehicle will now be added to your profile.