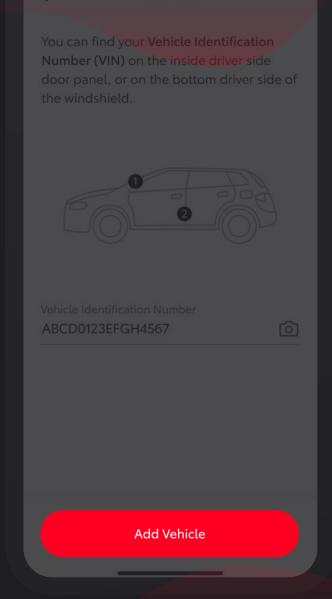

## Allow access to your camera

Scan the VIN from one of the two locations

Once processed, tap Add Vehicle.

Your vehicle will now be added to your profile.

## 2022 Toyota Aygo X

Cardamon Green

4T1B11HK4KU2XXXXX

Image show for illustration purposes only. Vehicle may not be as shown.

Vehicle Nickname