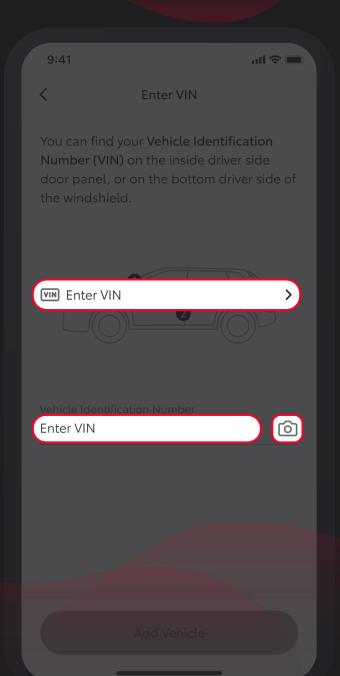

Next step is to Add vehicle.

Tap Enter VIN, and type the VIN manually or scan it by tapping the camera icon:

## Allow access to your camera

Scan the VIN from one of the two locations

Once processed, tap Add Vehicle.

Your vehicle will now be added to your profile.