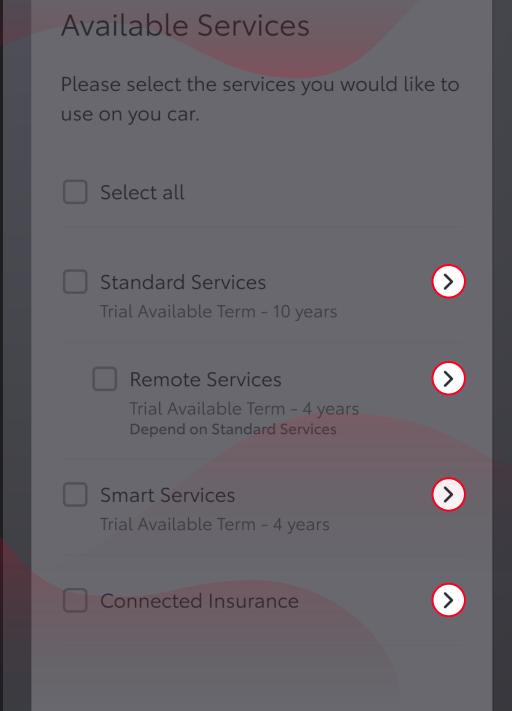

## In the final step you can select preferred digital services.

(Connected Insurance only available in selected markets)

Read more about their benefits by tapping on the arrows.

Once you are happy with the services selected, tap Activate.

Finally, read and accept the Terms of Use and consult our Privacy Notice.

Accept Terms and Conditions

In order to activate, please accept terms o use for the service(s) you want to activate