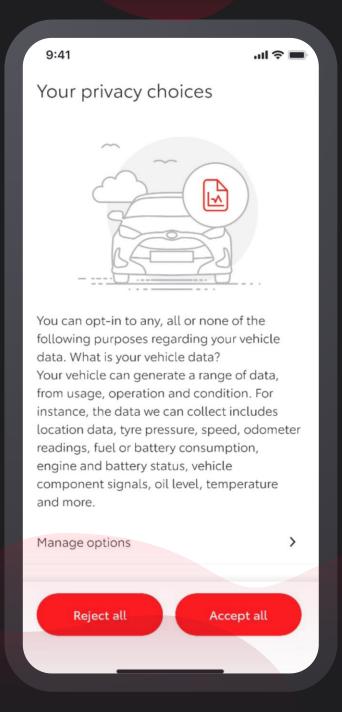

Congratulations!
Your vehicle has been added and you are now fully connected.

Allow us to use your data to improve our services and take care of your safety by specifying your preferred privacy choices.