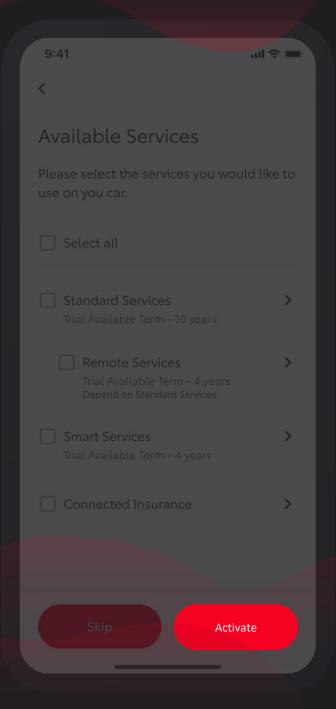

## In the final step you can select preferred digital services.

(Connected Insurance only available in selected markets)

Read more about their benefits by tapping on the arrows.

Once you are happy with the services selected, tap Activate.

Finally, read and accept the Terms of Use and consult our Privacy Notice.

Accept Terms and Conditions

In order to activate, please accept terms o use for the service(s) you want to activate