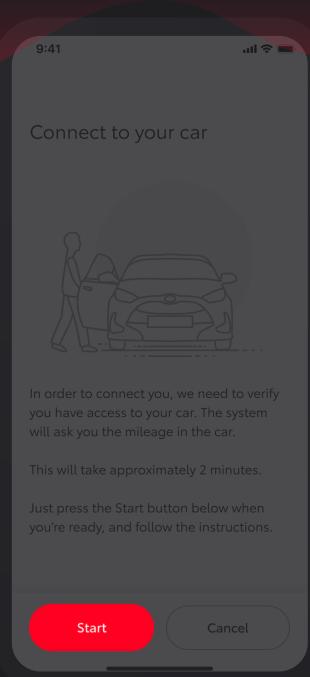

#### **Connected Insurance**

I accept application's <u>Terms of Use</u> and I've read the <u>Privacy Policy</u>

You will need to prove physical access to your vehicle by verifying the mileage from the vehicle's dashboard.