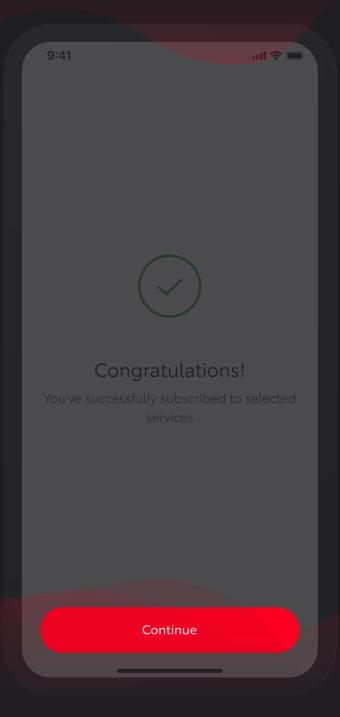

Congratulations!
Your vehicle has been added and you are now fully connected.

Allow us to use your data to improve our services and take care of your safety by specifying your preferred privacy choices.