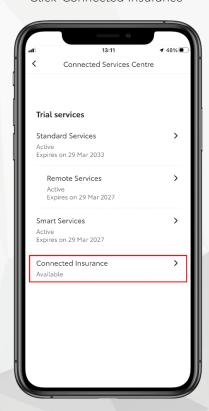

## HOW TO ACCESS YOUR DISCOUNT INFORMATION

Open up your MyToyota App and follow the below steps:

Click 'My Garage'

Click 'Connected Services Centre'

Click 'View More'

Click 'Connected Insurance'

Track your expected discount