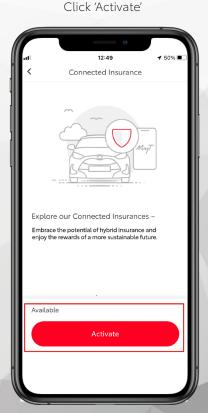

## HOW TO ACCESS YOUR DISCOUNT INFORMATION

Open up your MyToyota App and follow the below steps:

Click 'My Garage'

Click 'Connected Services Centre'

Click 'View More'

Click 'Connected Insurance'

Track your expected discount