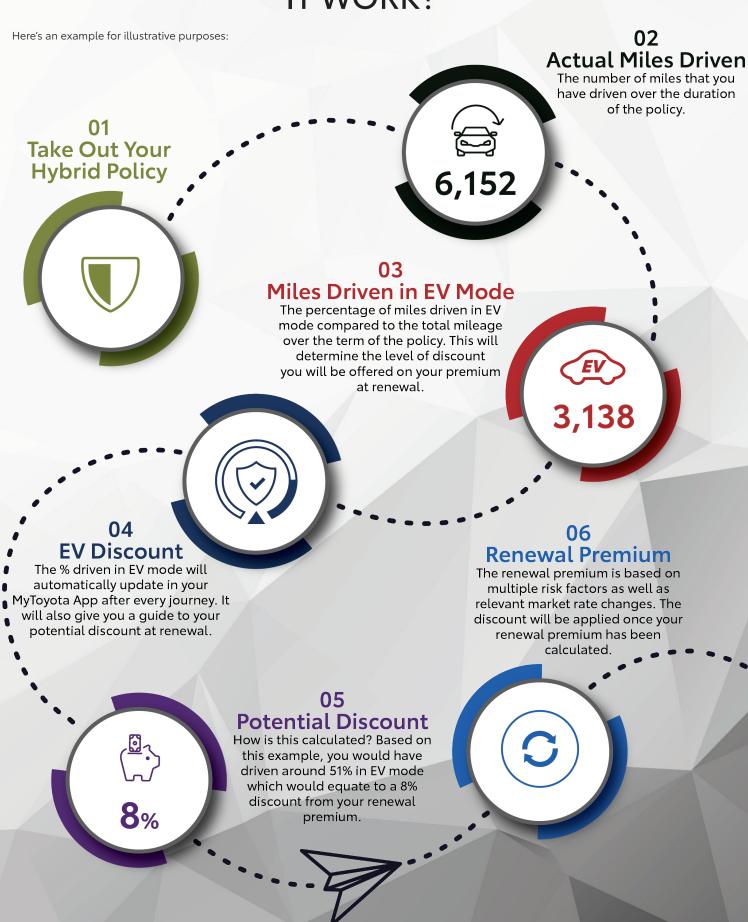

## HOW DOES IT WORK?

3 | TOYOTA HYBRID INSURANCE TERMS AND CONDITIONS

### **ELIGIBILITY**

To be eligible for the discount, the following criteria must be met;

- 1. The insured vehicle must be a new generation C-HR Hybrid only (Plug-in Hybrid not included) during the entire Period of Policy Cover. If you change your vehicle mid-way through your policy to a vehicle that is not a C-HR Hybrid vehicle then you will not be eligible for a discount.
- 2. The insured vehicle must be registered in UK (including Northern Ireland) for the first time during the product period.

### UNSURE IF YOUR TOYOTA C-HR IS ELIGIBLE FOR HYBRID INSURANCE?

All old generation C-HR and Plug-in hybrids are not eligible for this product. If you are still unsure, then please contact our dedicated team who will be able to assist you on: 0330 022 0456

# TO QUALIFY FOR THE RENEWAL DISCOUNT

You must adhere to the following terms to qualify for the renewal discount:

- By accepting the conditions of this
  policy, you provide your consent for us to
  collect and record the mileage driven by
  your insured vehicle for the purpose of
  calculating the renewal discount, during
  the entire Period of Policy Cover and any
  subsequent Period of Policy Cover under
  this product.
- The Policy must not have been cancelled, or be due to cancel (for any reason). No partial renewal discounts can be applied for partial Periods of Policy Cover.
- If during the Period of Policy Cover your policy becomes unacceptable to us, for example due to the addition of an unacceptable driver, no partial renewal discounts are due for partial Periods of Policy Cover.

The discount calculation will be taken at the end of month 10, based on the actual miles driven in EV mode. This will be applied automatically to your renewal premium.

There will be no cash alternative available.

## **DISCOUNT TABLE**

The table below shows the applicable discount that can be offered on your renewal premium. To be eligible, you need to drive in EV mode for 30% or more of your total mileage over the duration of the policy.