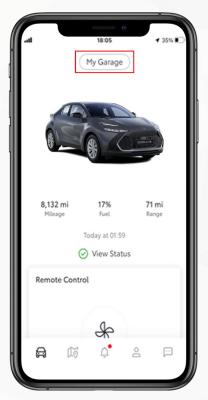

## HOW TO ACCESS YOUR DISCOUNT INFORMATION

Open up your MyToyota App and follow the below steps:

Click 'My Garage'

Click 'Connected Services Centre'

Click 'View More'

Click 'Connected Insurance'

Track your expected discount