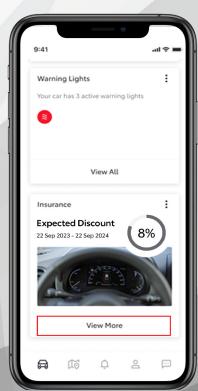

## HOW TO ACCESS YOUR DISCOUNT INFORMATION

Open up your MyToyota App and follow the below steps:

Click 'My Garage'

Click 'Connected Services Centre'

Click 'View More'

Click 'Connected Insurance'

Track your expected discount

To find out more about your MyToyota App, please click here.

For technical reasons, some journeys may not show in your MyToyota App. All journeys are recorded and will be used to calculate your potential discount on your renewal premium.