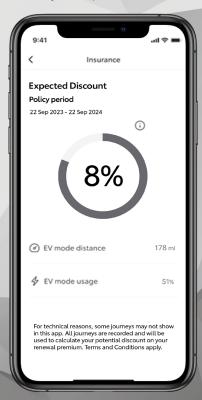

The discount calculation will be taken at the end of month 10, based on the actual miles driven in EV mode. This will be applied automatically to your renewal premium.

There will be no cash alternative available.

To find out more about your MyToyota App, please click here.

For technical reasons, some journeys may not show in your MyToyota App. All journeys are recorded and will be used to calculate your potential discount on your renewal premium.