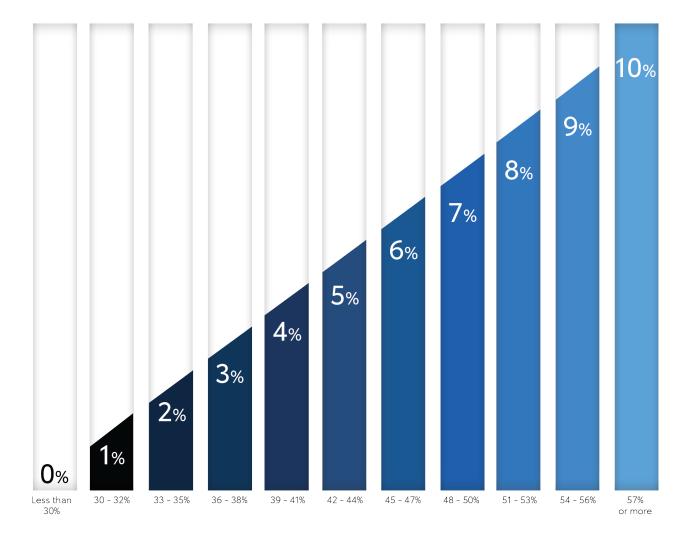

## **DISCOUNT TABLE**

The table below shows the applicable discount that can be offered on your renewal premium. To be eligible, you need to drive in EV mode for 30% or more of your total mileage over the duration of the policy.

Embrace the potential of hybrid insurance and enjoy the rewards of a more sustainable future.

^All discounts are applied to your renewal premium. Even with the discount applied, your premium may still increase based on various factors, including changes in risk profile, market conditions, and other relevant considerations.