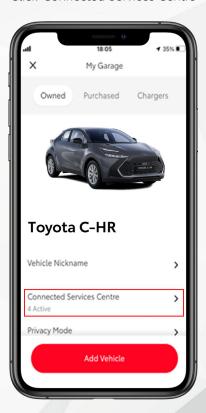

## HOW TO ACCESS YOUR DISCOUNT INFORMATION

Open up your MyToyota App and follow the below steps:

Click 'My Garage'

Click 'Connected Services Centre'

Click 'View More'

Click 'Connected Insurance'

Track your expected discount